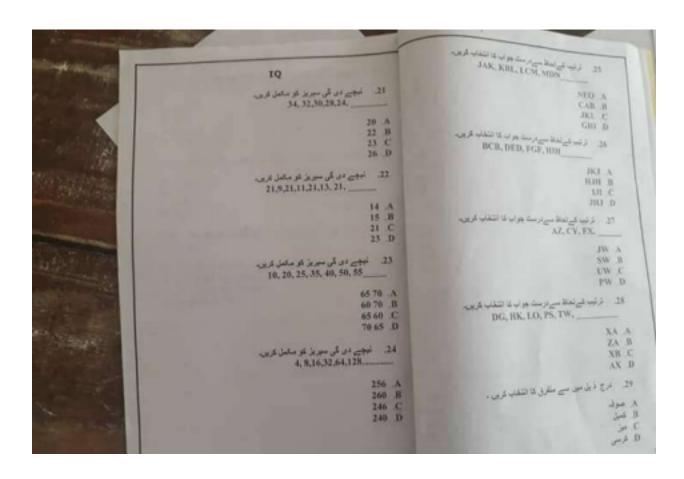

قدرتی گیس کے                                   |
|                              |                                      | A. فوتوستتهيسيز B. كمبسچن C. ريسپانيريشن D.        |
|                              | يو انڌيکسيو                          | 88. پائى كارفرىكث                                  |
|                              |                                      | 1 .A<br>1.003 .B<br>1.33 .C<br>1.50 .D             |
|                              | المن الله                            | 89. پوڻاشيم کي عال                                 |
| ع مائے سے انکی ج             | ی ہے جو اور                          | Ca .A<br>K .B<br>P .C<br>Po .D                     |
|                              |                                      | Zn wie                                             |





| Jazz 🕓 🛮      | 10 Sal 1                         | 3% 🗀 11:50 PM                  |
|---------------|----------------------------------|--------------------------------|
| -             | نون س                            | .91 انسائی                     |
| -             | دون میں فیصد پتی بوتا            |                                |
|               |                                  | 20 .A<br>30 .B                 |
|               |                                  | 70 .C                          |
| 100           |                                  | 95 .D                          |
| لاندک ہے۔     | پٹی میں سب سے زیادہ پایا جانے وا | .92 سمندری                     |
|               |                                  | MgCl <sub>2</sub> A            |
|               |